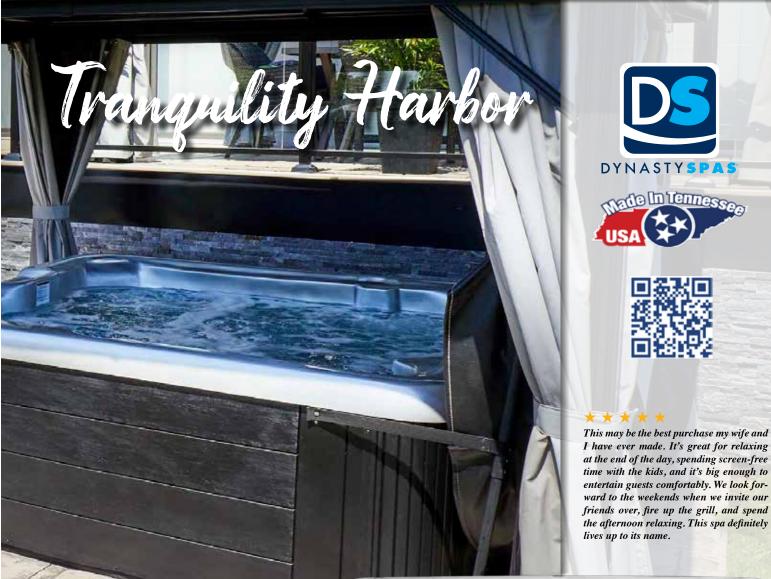

82" x 82" x 39" 295 Gallons Cascading Watefall Electrical 220v/60a Pumps 2 - 56 Frame 6.0 Filtration System Size 50 ft<sup>2</sup> Weight: Dry / Filled (approx.) 675 lbs. / 3475 lbs.



## OTHER DYNASTY SPAS MODELS 0 Cabana Bay Twin Palms Ocean Breeze Binimi Treasure Cay Sunset Cove Sevenity Cove Pleasure Cove Palm Island Paradise Bay Nassau Royale Caribbean Breeze Coconut Bay **STANDARD FEATURES ACRYLIC COLOR OPTIONS** () Sterling Marble Midnight Tuscan Sun Storm Cloud Standard Upgrade Upgrade Canyon **Iluminated Air Diverters Iluminated Waterfall** Upgrade SKIRTING COLOR OPTIONS

**Iluminated Adjustable Jets** 





**Gray Skirting** 

Standard

## IN.TOUCH2<sup>®</sup> WI-FI REMOTE

Control all functions of your spa from your iOS or Android smartphone or tablet and the Intouch.2<s