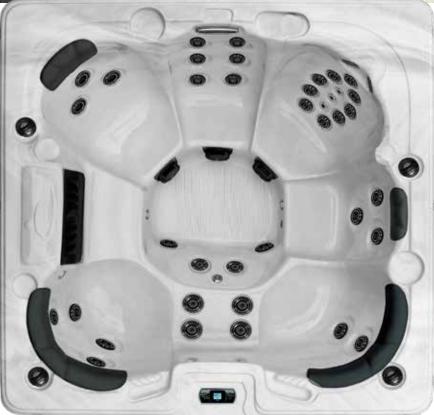

82" x 82" x 39" 295 Gallons Cascading Watefall Electrical 220v/60a Pumps 2 - 56 Frame 6.0 Filtration System Size 50 ft<sup>2</sup> Weight: Dry / Filled (approx.) 675 lbs. / 3475 lbs.

**Iluminated Adjustable Jets** 

**Gray Skirting** 

Standard