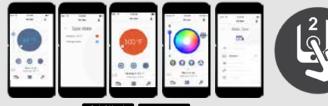

## IN.TOUCH2<sup>®</sup> WI-FI REMOTE

Control all functions of your spa from your iOS or Android smartphone or tablet and the Intouch.2<sup>®</sup> app. Use predefined spa experiences or customize your own.