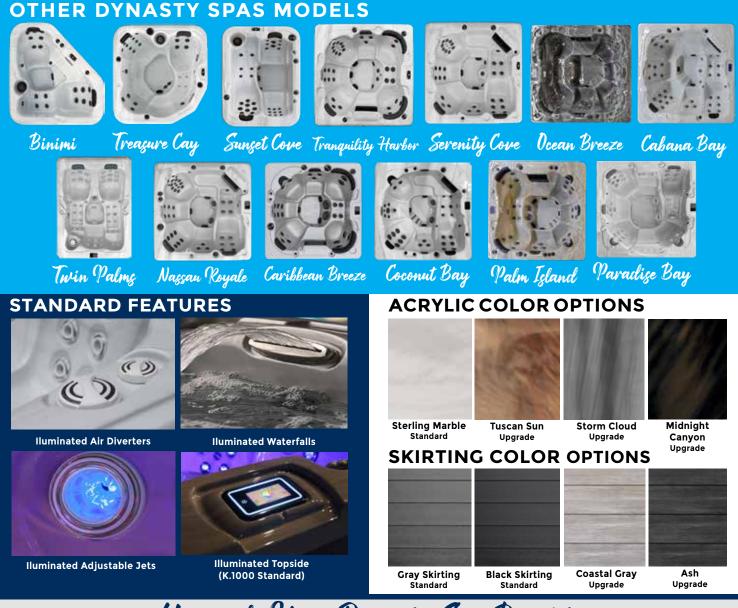

#### \*\*\*\*

My husband is a roofer, and after a long day at work, he loves to sit in the corner seat to enjoy a shoulder massage with the jets turned on full blast. The stereo sounds great, even with the pumps all turned up and the tub full of people. The LED-lit underwater jets light up the tub so well, and being able to change the color of the lights is too much fun. Thanks Dynasty Spas for lighting up our life!





92" x 92" x 39" 425 Gallons Illuminated Waterfall Illuminated Diverters Reverse Pull Neck Jets Electrical 220v/60a Pumps Pleasure Cove II 2 - 56 Frame 7.0 Pumps Pleasure Cove III 3 - 56 Frame 6.0 Illuminated Weir Door Filtration System Size 100 ft<sup>2</sup> Weight: Dry / Filled (approx.) 900 lbs. / 4300 lbs.



## **OTHER DYNASTY SPAS MODELS**



# Upgrade Your Dynasty Spa Benefits

#### IN.TOUCH2<sup>®</sup> WI-FI REMOTE

Control all functions of your spa from your iOS or Android smartphone or tablet and the Intouch.2<sup>®</sup> app. Use predefined spa experiences or customize your own.







### **IN.MIX, LED CONTROLS**



Stunning underwater light shows can do more than further enrich your soak, they can define your spa environment. They can change the mood from a party atmosphere to a romantic setting, as well as an added safety feature after dark. The in.Mix adjustable and independent zone LED lighting system provides 113 points of light that glows from the footwell up to the spa lip and controls. The visual delight of water shooting through a beautiful spectrum of color adds unique charm to your soak.

## IN.STREAM 2, INT