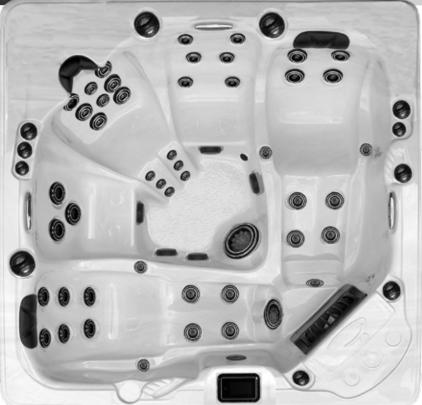

92" x 92" x 39" 425 Gallons Illuminated Waterfall Illuminated Diverters Reverse Pull Neck Jets Electrical 220v/60a Pumps Pleasure Cove II 2 - 56 Frame 7.0 Pumps Pleasure Cove III 3 - 56 Frame 6.0 Illuminated Weir Door Filtration System Size 100 ft<sup>2</sup> Weight: Dry / Filled (approx.) 900 lbs. / 4300 lbs.