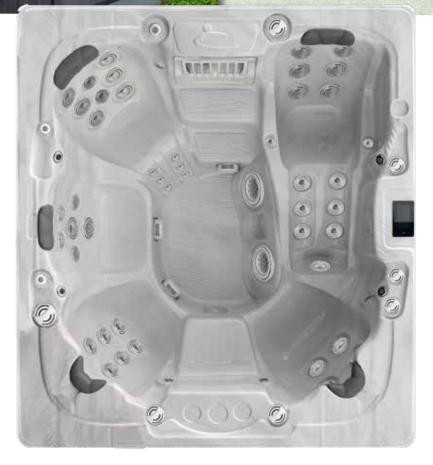

## $\star \star \star \star \star$

Our Paradise Bay is just that -PARADISE! It has surpassed our expectations and then some! It's been so easy to maintain, and the kids love using it as well. It's always at the center of our parties and backyard gatherings, which we host even more frequently since purchasing our tub! It's been therapeutic both physically and mentally, and we recommend Dynasty Spas to all of our friends!

92" x 102" x 39" 550 Gallons Illuminated Fountain Jets **Illuminated Diverters Reverse Pull Neck Jets** Electrical 220v/60a **Pumps Paradise Bay II** 2 - 56 Frame 7.0 **Pumps Paradise Bay III** 3 - 56 Frame 6.0 Illuminated Weir Door Filtration System Size 100 ft<sup>2</sup> Weight: Dry / Filled (approx.) 1000 lbs. / 4800 lbs.