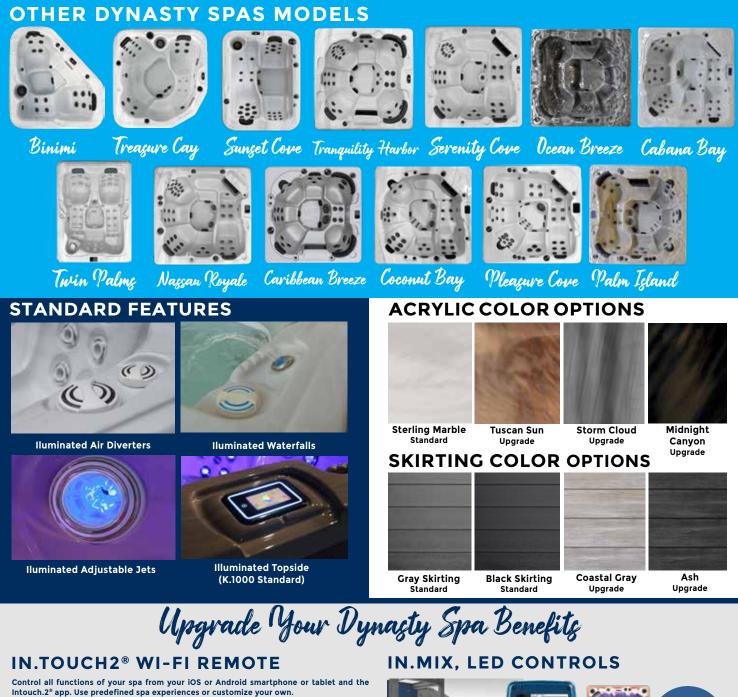

Stunning underwater light shows can do more than further enrich your soak, they can define your spa environment. They can change the mood from a party atmosphere to a romantic setting, as well as an added safety feature after dark. The in.Mix adjustable and independent zone LED lighting system provides 113 points of light that glows from the footwell up to the spa lip and controls. The visual delight of water shooting through a beautiful spectrum of color adds unique charm to your soak.