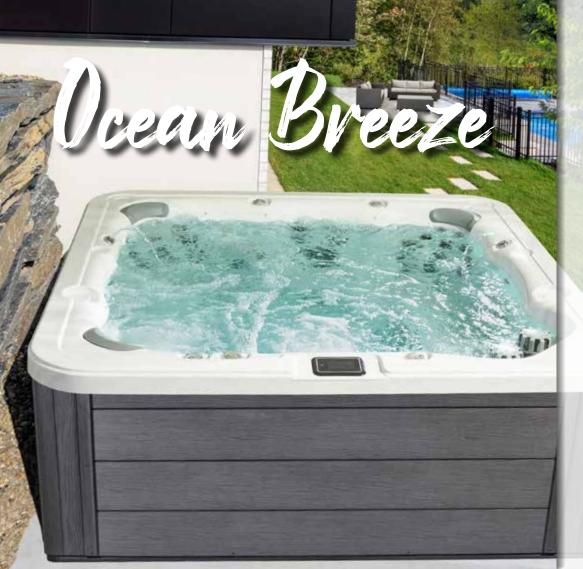

92" x 92" x 39" 425 Gallons 4 Water Features Electrical 220v/60a Pumps 2 - 56 Frame 6.0 Filtration System Size 50 ft<sup>2</sup> Weight: Dry / Filled (approx.) 900 lbs. / 4570 lbs.