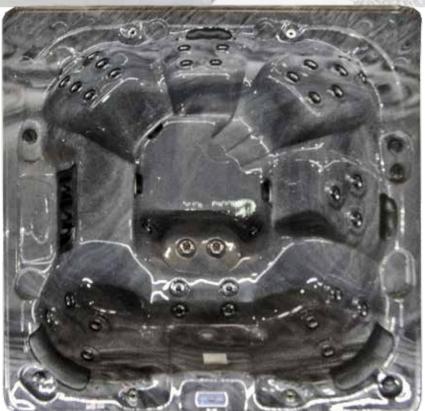

92" x 92" x 39" 425 Gallons 4 Water Features Electrical 220v/60a Pumps 2 - 56 Frame 6.0 Filtration System Size 50 ft<sup>2</sup> Weight: Dry / Filled (approx.) 900 lbs. / 4570 lbs.