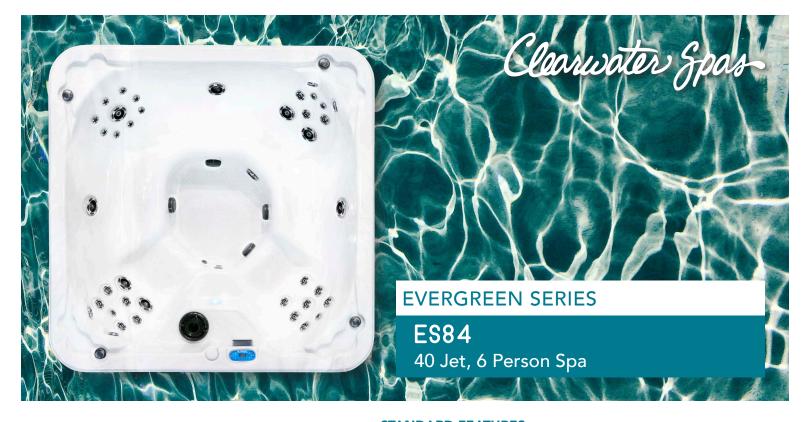

## **SPECIFICATIONS, STYLE & SIZE**

Seats: 6 people

**Dimensions:** 84" x 84" x 36" (213 x 213 x 91.4 cm) Electrical Requirements: 240 volt / 50-amp GFCI Pumps: 2 - 3.0 hp hydrotherapy / 1 - circulation

Water Capacity: 340 gallons (1287 liters)

Weight Dry: 600 lbs. (272 kg) Filled Weight: 3436 lbs. (1559 kg)

Designed & Made: U.S.A., Woodinville, Washington

# STANDARD FEATURES

Hydrotherapy: 40 hydrotherapy jets, multiple zone air controls

Water Treatment: Ozone water purification system Lighting: 3.5" multi-colored LED in the footwell area

Hand-grip: For easy access

Energy Efficiency: E-Smart & CEC Certified

Insulation: Reflective Thermal Barrier (RTB) insulation Foundation: Weather-resistant, fully insulated Durafloor Pillar Supports: PVC system is rot, rust and mold-resistant

Cabinet: Insulated DuraTech

Spa Control: Digital control for spa operation Pillow: Waterproof comfort headrest pillow