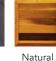

## **SPECIFICATIONS, STYLE & SIZE**

Seats: 5 people

**Dimensions:** 76" x 76" x 34" (193 x 193 x 86 cm) Electrical Requirements: 240 volt / 50-amp GFCI **Pumps:** 2 - 3.0 hp hydrotherapy / 1 - circulation

Water Capacity: 260 gallons (984 liters)

Weight Dry: 420 lbs. (191 kg) Filled Weight: 2588 lbs. (1176 kg)

Designed & Made: U.S.A., Woodinville, Washington

## SHELL COLORS (STANDARD)









Silver

Alba

# SHELL COLORS (OPTIONAL)







Sky







Canyon





Pearl

Shadow

#### **CABINET DURATECH (STANDARD)**



Black







Winds



Gray

# **CABINET RIM OR CEDAR (OPTIONAL)**













# STANDARD FEATURES

Hydrotherapy: 40 hydrotherapy jets, multiple zone air controls

Water Treatment: Ozone water purification system Lighting: 3.5" multi-colored LED in the footwell area

Hand-grip: For easy access

Energy Efficiency: E-Smart & CEC Certified

Insulation: Reflective Thermal Barrier (RTB) insulation Foundation: Weather-resistant, fully insulated Durafloor Pillar Supports: PVC system is rot, rust and mold-resistant

Cabinet: Insulated DuraTech

Spa Control: Digital control for spa operation Pillow: Waterproof comfort headrest pillow

## **OPTIONS**

Audio Entertainment: ClearPlay Bluetooth audio system with

2 marine-grade speakers & subwoofer

Cabinet: Cedar and Rim



#### WARRANTY

20 year | Shell| Pillar Support | Floor System 5 Year | Plumbing | Operating Equipment