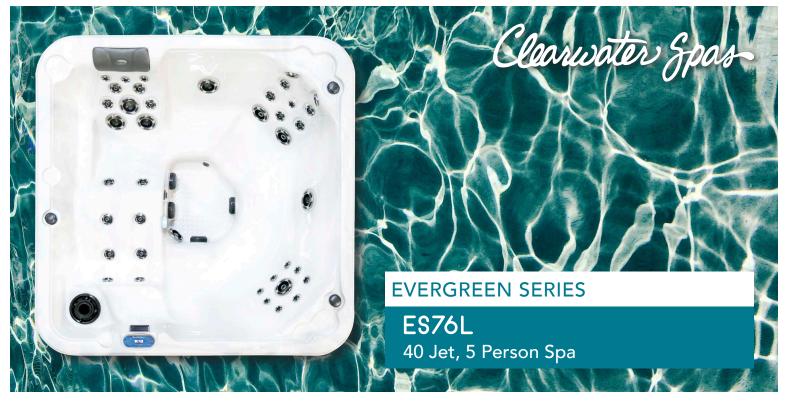

## **SPECIFICATIONS, STYLE & SIZE**

Seats: 5 people

**Dimensions:** 76" x 76" x 34" (193 x 193 x 86 cm) Electrical Requirements: 240 volt / 50-amp GFCI **Pumps:** 2 - 3.0 hp hydrotherapy / 1 - circulation

Water Capacity: 260 gallons (984 liters)

Weight Dry: 420 lbs. (191 kg) Filled Weight: 2588 lbs. (1176 kg)

Designed & Made: U.S.A., Woodinville, Washington

# STANDARD FEATURES

Hydrotherapy: 40 hydrotherapy jets, multiple zone air controls

Water Treatment: Ozone water purification system Lighting: 3.5" multi-colored LED in the footwell area

Hand-grip: For easy access

Energy Efficiency: E-Smart & CEC Certified

Insulation: Reflective Thermal Barrier (RTB) insulation Foundation: Weather-resistant, fully insulated Durafloor Pillar Supports: PVC system is rot, rust and mold-resistant

Cabinet: Insulated DuraTech

Spa Control: Digital control for spa operation Pillow: Waterproof comfort headrest pillow