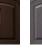

## **SPECIFICATIONS, STYLE & SIZE**

Seats: 5 people

**Dimensions:** 76" x 76" x 34" (193 x 193 x 86 cm) Electrical Requirements: 240 volt / 50-amp GFCI **Pumps:** 2 - 3.0 hp hydrotherapy / 1 - circulation

Water Capacity: 260 gallons (984 liters)

Weight Dry: 420 lbs. (191 kg) Filled Weight: 2588 lbs. (1176 kg)

Designed & Made: U.S.A., Woodinville, Washington

## SHELL COLORS (STANDARD)









Silver

Alba

# SHELL COLORS (OPTIONAL)







Sky







Canyon





Pearl

Shadow

#### **CABINET DURATECH (STANDARD)**



Black







Winds



Gray

# **CABINET RIM OR CEDAR (OPTIONAL)**













# STANDARD FEATURES

Hydrotherapy: 40 hydrotherapy jets, multiple zone air controls

Water Treatment: Ozone water purification system Lighting: 3.5" multi-colored LED in the footwell area

Hand-grip: For easy access

Energy Efficiency: E-Smart & CEC Certified

Insulation: Reflective Thermal Barrier (RTB) insulation Foundation: Weather-resistant, fully insulated Durafloor Pillar Supports: PVC system is rot, rust and mold-resistant

Cabinet: Insulated DuraTech

Spa Control: Digital control for spa operation Pillow: Waterproof comfort headrest pillow

## **OPTIONS**

Audio Entertainment: ClearPlay Bluetooth audio system with

2 marine-grade speakers & subwoofer

Cabinet: Cedar and Rim



#### WARRANTY

20 year | Shell| Pillar Support | Floor System 5 Year | Plumbing | Operating Equipm