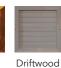

## **SPECIFICATIONS, STYLE & SIZE**

Seats: 5 people

**Dimensions:** 76" x 76" x 34" (193 x 193 x 86 cm) Electrical Requirements: 240 volt / 50-amp GFCI **Pumps:** 2 - 3.0 hp hydrotherapy / 1 - circulation

Water Capacity: 260 gallons (984 liters)

Weight Dry: 420 lbs. (191 kg) Filled Weight: 2588 lbs. (1176 kg)

Designed & Made: U.S.A., Woodinville, Washington

## SHELL COLORS (STANDARD)









Silver

Alba

# SHELL COLORS (OPTIONAL)







Sky







Canyon





Pearl

Shadow

#### **CABINET DURATECH (STANDARD)**



Black







Winds



Gray

# **CABINET RIM OR CEDAR (OPTIONAL)**













# STANDARD FEATURES

Hydrotherapy: 40 hydrotherapy jets, multiple zone air controls

Water Treatment: Ozone water purification system Lighting: 3.5" multi-colored LED in the footwell area

Hand-grip: For easy access

Energy Efficiency: E-Smart & CEC Certified

Insulation: Reflective Thermal Barrier (RTB) insulation Foundation: Weather-resistant, fully insulated Durafloor Pillar Supports: PVC system is rot, rust and mold-resistant

Cabinet: Insulated DuraTech

Spa Control: Digital control for spa operation Pillow: Waterproof comfort headrest pillow

## **OPTIONS**

Audio Entertainment: ClearPlay Bluetooth audio system with

2 marine-grade speakers & subwoofer

Cabinet: Cedar and Rim



#### WARRANTY

20 year | Shell| Pillar Support | Floor System 5 Year | Plumbing | Operating Equipment