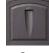

## **SPECIFICATIONS, STYLE & SIZE**

Seats: 5 people

**Dimensions:** 76" x 76" x 34" (193 x 193 x 86 cm) Electrical Requirements: 240 volt / 50-amp GFCI **Pumps:** 2 - 3.0 hp hydrotherapy / 1 - circulation

Water Capacity: 260 gallons (984 liters)

Weight Dry: 420 lbs. (191 kg) Filled Weight: 2588 lbs. (1176 kg)

Designed & Made: U.S.A., Woodinville, Washington

## SHELL COLORS (STANDARD)









Silver

Alba

# SHELL COLORS (OPTIONAL)







Sky







Canyon





Pearl

Shadow

#### **CABINET DURATECH (STANDARD)**



Black







Winds



Gray

# **CABINET RIM OR CEDAR (OPTIONAL)**













# STANDARD FEATURES

Hydrotherapy: 40 hydrotherapy jets, multiple zone air controls

Water Treatment: Ozone water purification system Lighting: 3.5" multi-colored LED in the footwell area

Hand-grip: For easy access

Energy Efficiency: E-Smart & CEC Certified

Insulation: Reflective Thermal Barrier (RTB) insulation Foundation: Weather-resistant, fully insulated Durafloor Pillar Supports: PVC system is rot, rust and mold-resistant

Cabinet: Insulated DuraTech

Spa Control: Digital control for spa operation Pillow: Waterproof comfort headrest pillow

## **OPTIONS**

Audio Entertainment: ClearPlay Bluetooth audio system with

2 marine-grade speakers & subwoofer

Cabinet: Cedar and Rim



#### WARRANTY

20 year | Shell| Pillar Support | Floor System 5 Year | Plumbing | Operating Equipmen