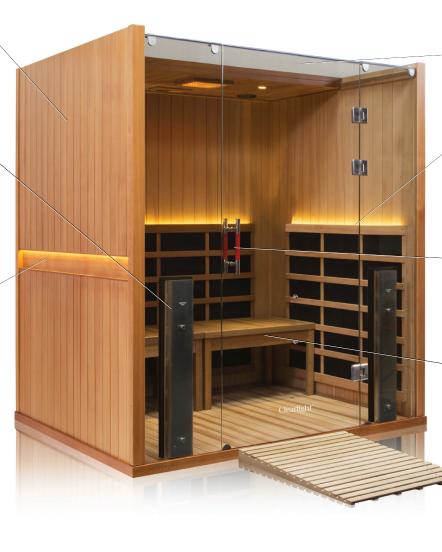

#### **TRUE WAVE™ FULL** SPECTRUM HEATERS

Our full spectrum near, mid and far infrared heaters deliver over 25 times the power of the nearest leading competitor. Our patent pending heating system allows for the deepest penetration with peak performance for the best results.

#### **BEAUTIFUL ACCENT** LIGHTS

Energy efficient LED lights highlight the beauty of your sauna while providing gentle ambient lighting.

#### **ITALIAN INSPIRED DESIGN** AND GLASS ROOF The open feel and beautiful

design of your Sanctuary sauna will compliment every room.

#### THERAPEUTIC FAR **INFRARED HEATERS**

Our exclusive True Wave® combination carbon/ceramic low EMF / low ELF heaters surround you in healing infrared heat.

#### STEEL VERTICAL DOOR HANDLES

Our ADA compliant high-quality steel door handles offer a sleek and modern look.

#### TWO REMOVABLE **BASSWOOD BENCHES**

Relax in comfort with two removable 34.5" benches or remove the benches for easy wheel chair access.

#### PORTABLE WOOD WHEELCHAIR RAMP

A durable 1:12 wheelchair ramp makes entering and exiting the sauna easy and safe.