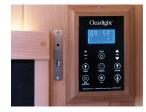

#### **INTERIOR MID-LEVEL** CONTROL PANEL

The interior electronic control panel has been positioned heater high. This allows full sauna control from a seated position.

### **DIGITAL KEYPAD CONTROLS**

Interior

Width: 71"

Depth: 61"

Height: 81"

Two Benches: 35" x 22"

Bench Height: 20"

Never Fail™ digital keypad controls temperature, time, lights, heater intensity and reservation mode.

COLOR LIGHT THERAPY

Your Sanctuary sauna comes standard with our healing Chromotherapy. Choose from one of twelve colors or auto-cycle through all color tones.

#### **TABLET / SMARTPHONE CONTROL** (optional)

Log in from your Android tablet or smartphone and remotely operate your sauna.