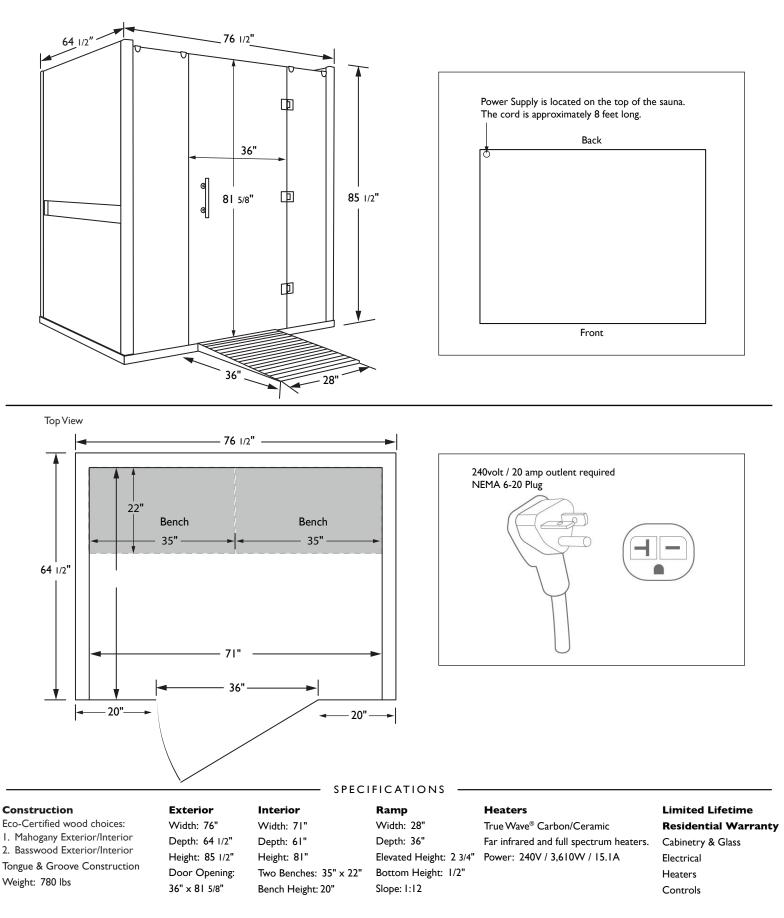

#### Construction

Eco-Certified wood choices: I. Mahogany Exterior/Interior 2. Basswood Exterior/Interior Tongue & Groove Construction Weight: 780 lbs

Exterior Width: 76" Depth: 64 1/2" Height: 85 1/2" Door Opening: 36" x 81 5/8"

Ramp Width: 28" Depth: 36" Bottom Height: 1/2" Slope: I:12

#### Heaters

True Wave® Carbon/Ceramic Far infrared and full spectrum heaters. Elevated Height: 2 3/4" Power: 240V / 3,610W / 15.1A