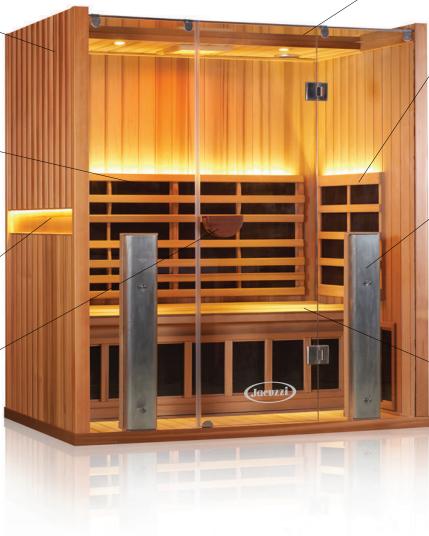

### **ITALIAN INSPIRED DESIGN** AND GLASS ROOF

The open feel and beautiful design of your Sanctuary sauna will compliment every room.

### THERAPEUTIC FAR **INFRARED HEATERS**

Our exclusive True Wave™ combination carbon/ceramic low EMF / low ELF heaters surround you in healing infrared heat.

### TRUE WAVE<sup>™</sup> FULL SPECTRUM HEATERS

Our full spectrum near, mid and far infrared heaters deliver over 20 times the power of the nearest leading competitor. Our patented heating system allows for the deepest penetration with peak performance for the best results.

### **DOCTOR DESIGNED ERGONOMIC BENCH**

Relax in comfort with our reversible bench. The extra deep bench is ergonomic on one side and flat on the other for maximum comfort. The bench can be flipped at any time.

### **BUILT-IN ERGONOMIC** BACKREST

Relax close to the soothing infrared heat against the Chiropractor designed built-in ergonomic backrest.

### **BEAUTIFUL ACCENT LIGHTS**

Energy efficient LED lights highlight the beauty of your sauna while providing gentle ambient lighting.

### COMBINATION DOOR HANDLE/TABLET CRADLE FOR EASY MEDIA VIEWING

Place your tablet on the door handle for easy viewing of your favorite shows or movies.